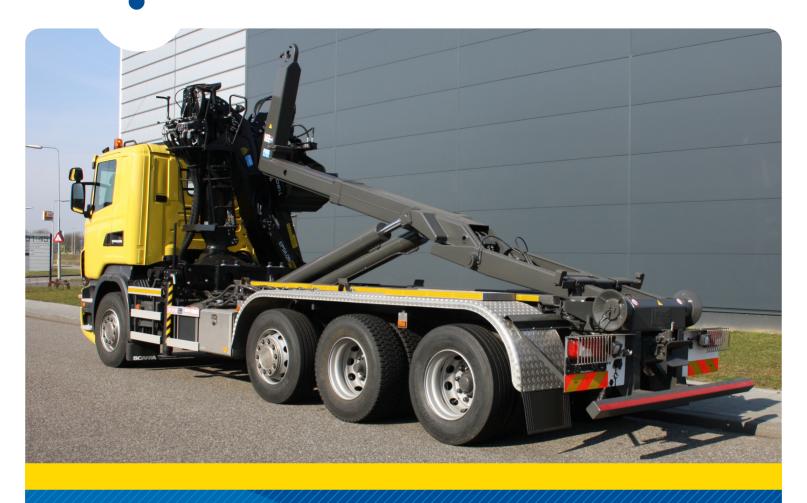

#### **CONTAINER SYSTEM**

- WEIGHING SYSTEM FOR CONTAINERS
- EUROPEAN STANDARD APPROVED
- HIGH ACCURACY
- SUITABLE FOR EVERY HOOKLIFT,
   CHAIN- OR CABLE SYSTEM
- NETWORK CONNECTION

APPROVED
HOOKLIFT-,
CABLE-, CHAINWEIGHING SYSTEM

# APPROVED HOOKLIFT-, CABLE-, CHAIN-WEIGHING SYSTEM

This system is suitable for weighing al types of containers. An advantage of this system is that the net load directly visible is when collecting the container.