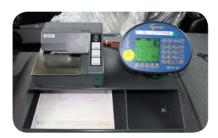

#### **HOW DOES IT WORK?**

When placing the container, the weight of the "empty" container is stored.
When collecting the "full" container, the weight is stored again and the net weight can be calculated. The net weight can then be printed directly on

to a receipt. It is also possible to do only a "second" weighing with a full container. The empty container weight can be manually given in by a Preset tare & the net weight can then be calculated.

#### **DATA TRANSFER**

Weighing data can be stored together with other relevant information such as customer and container details. The data can be printed on to a weighing ticket and send into the cloud by an 3G/4G internet connection.