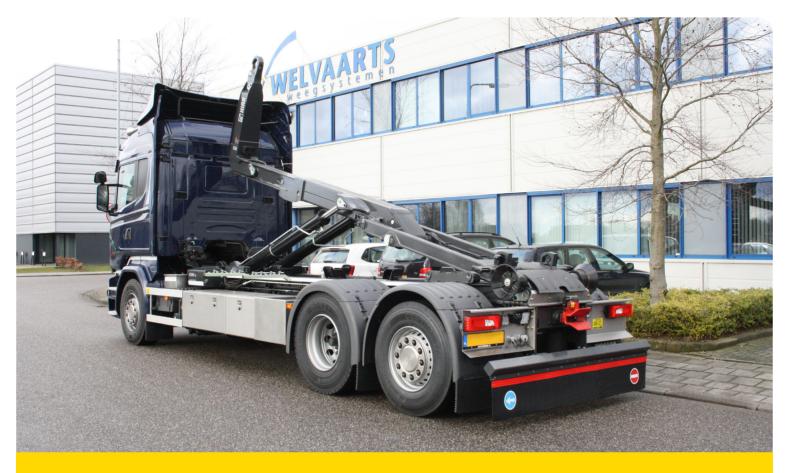

# APPROVED WEIGHING SYSTEM FOR HIAB XR HOOKLIFT

# APPROVED WEIGHING SYSTEM FOR HIAB XR HOOKLIFT

This system is suitable for the (continuing) weighing of containers on a Hiab XR. The body supports of the hooklift system are replaced by 4 weighing modules. An advantage of this system is that the net weight can be instantly calculated. When the container lock is "open" the weight is directly visible.