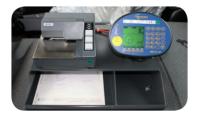

### DATA TRANSFER

Weighing data can be stored together with other relevant information such as customer and container details. The data can be printed on to a weighing ticket and send into the cloud by an 3G/4G internet connection.

### **CONFIGURATION:**

- Maximum weight from 10.000 to 35.000 kg with accuracy to 10, 20, 50 or 100 kg.
- Ticket printer standard with all versions
- Approved to European Standard class III or IV