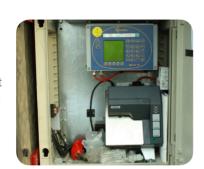

### **HOW DOES IT WORK?**

When placing the container, the weight of the "empty" container is stored. When collecting the "full" container, the weight is stored again and the net weight can be calculated. The net weight can then be printed directly on to a receipt.

container weight can be manually given in by a Preset tare & the net weight can then be calculated.

Weighing data can be stored together with other relevant information such as customer and container details. The data can be printed on to a weighing ticket and send into the cloud by an 3G/4G internet connection.