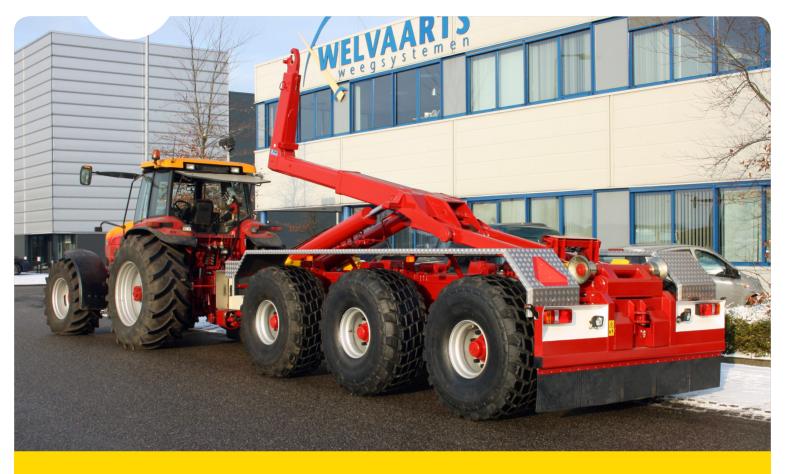

# APPROVED WEIGHING SYSTEM FOR HYVA HOOKLIFT

This system is suitable for the (continuing) weighing of containers on a Hyva hooklift. The body supports of the hooklift system are replaced by 4 weighing modules. An advantage of this system is that the net weight can be instantly calculated. When the container lock is "open" the weight is directly visible.

### **HOW DOES IT WORK?**

When placing the container, the weight of the "empty" container is stored. When collecting the "full" container, the weight is stored again and the net weight can be calculated. The net weight can then be printed directly on to a receipt.