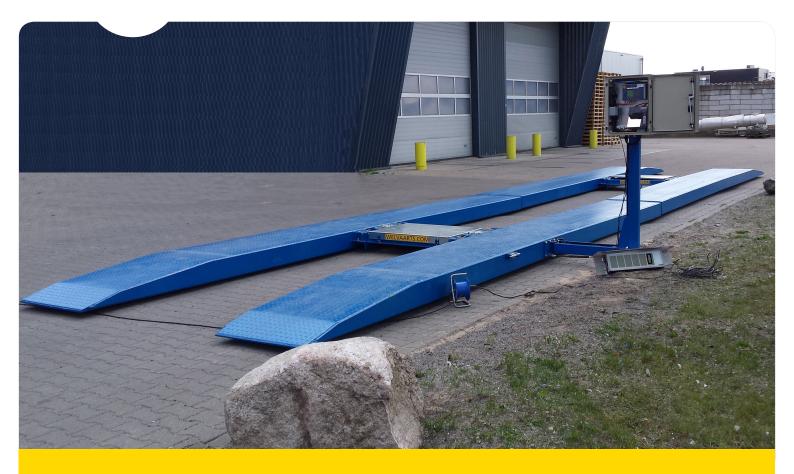

## CERTIFIED MOBILE WEIGHING BRIDGE

With the certified mobile weighing bridge it becomes possible to install a temporary weighing bridge on location. The mobile weighing bridge can be transported using a crane or wheel loader. The weighing system is class III Certified, even after it is transported to a different location. Uneven surfaces aren't any problem, inclinosensors correct the inclination making sure the weighing bridge weighs accurate.

#### **HOW DOES IT WORK?**

The weighing bridge is positioned using a crane or wheel loader. Each

weighing bridge unit is 7.5m long. The distance between the bridge units can be set to your specific demands, depending on the length of the vehicle that has to be weighed.

## TECHNICAL DATA CONFIGURATION:

- Weighing capacity up to 60.000 kg with 20 kg division
- Class III certified (even after transportation)
- 2 bridge units of 7.5 meters
- Printer (ticket or rol)
- Inclinosensors to correct the inclination