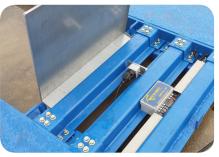

## TECHNICAL DATA CONFIGURATION:

- Weighing capacity up to 60.000 kg with 20 kg division
- Class III certified (even after transportation)
- 2 bridge units of 7.5 meters
- Printer (ticket or rol)
- Inclinosensors to correct the inclination