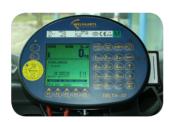

The operation can be done via the existing radio controls of the crane.

#### **HOW DOES IT WORK?**

the computer or the location will be automatically determined based on GPS coordinates. When the container is "Fully" in the air, the operator presses the button "first weighing "on the control panel. When weighing is confirmed an indicator lamp is illuminated. After emptying the container the operator presses the button, "second weighing", the weight of waste is then calculated & stored in the computer.

#### **OPTIONAL:**

- Weighing confirmation via control panel from the crane
- Entering type of waste.
- Links to your network, board computer, GPS/GPRS etc.