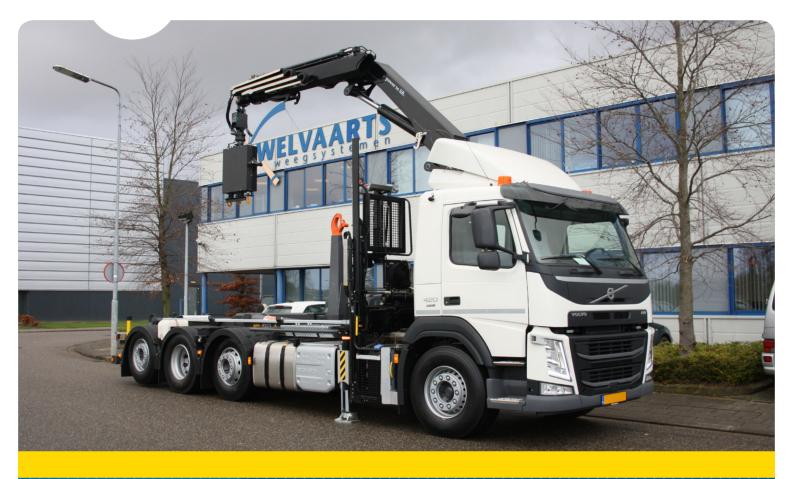

#### **WASTE COLLECTION - CRANE**

- SYSTEM FOR WEIGHING ABOVE/ UNDERGROUND CONTAINERS
- EUROPEAN STANDARD APPROVED
- HIGH ACCURACY
- **SUITABLE FOR EVERY CRANE**
- NETWORK CONNECTION

## APPROVED CRANE WEIGHING SYSTEM

This system weighs the waste in above/under-ground containers. The advantage of this weighing system is that it completely wireless is, so broken cables are a thing of the past.

The operation can be done via the existing radio controls of the crane.