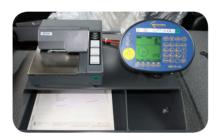

### DATA TRANSFER

Weighing data can be stored together with other relevant information such as customer and container details. The data can be printed on to a weighing ticket and send into the cloud by an 3G/4G internet connection.

### **CONFIGURATION:**

- Maximum weight from 14.000 to 18.000 kg with accuracy to 20 kg.
- Ticket printer standard with all versions
- Approved to European Standard class III.