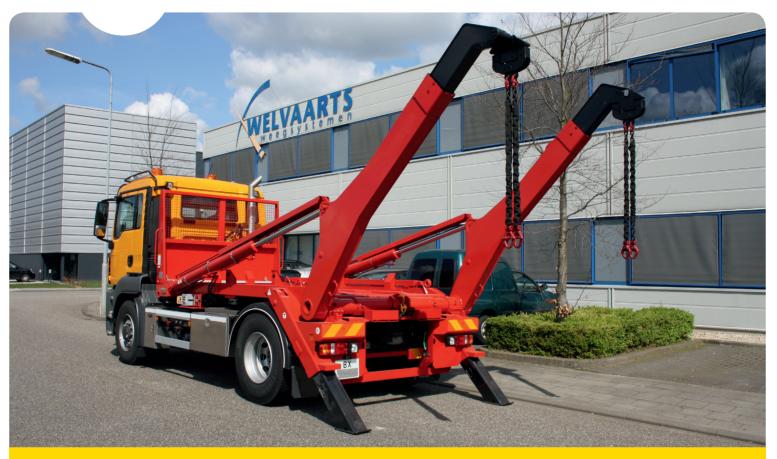

# APPROVED SKIP LIFT CONTAINER WEIGHING SYSTEM

# APPROVED SKIP LIFT CONTAINER WEIGHING

This system is suitable for weighing every Skip Lift container. Advantages of this system are that the net weight is instantly calculated upon collection of the container & that it is completely wireless, so broken cables are past.