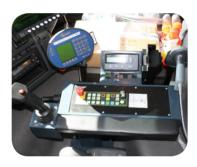

#### **HOE DOES IT WORK?**

During lifting, the computer determines the weight of the full container. When lowering the container the empty weight is determined. Based upon this information the computer calculates the net weight of waste and stores this weight together with other relevant information.

#### **DATA TRANSFER**

Weighing data can be stored together with other relevant information such as customer and container details. The data can be printed on to a weighing ticket and send into the cloud by an 3G/4G internet connection.