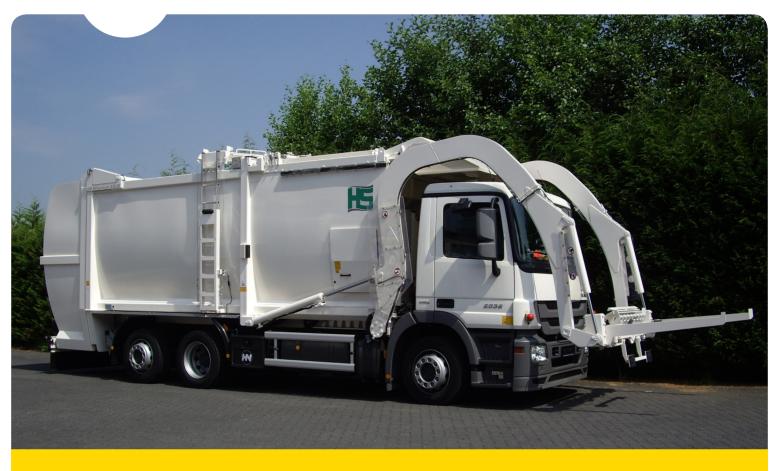

#### **WASTE COLLECTION - FRONTLOADER**

- WEIGHING SYSTEM FOR2-4 WHEEL CONTAINERS
- EUROPEAN STANDARD APPROVED
- HIGH ACCURACY
- ADAPTABLE TO ANY LOADER
- NETWOORK CONNECTION

# APPROVED AUTOMATIC FRONT-LOADER WEIGHING SYSTEM

# APPROVED AUTOMATIC FRONT-LOADER WEIGHING SYSTEM

This weighing system automatically weighs the containers during the collection of waste or paper, so the weighing will cost you no extra time.