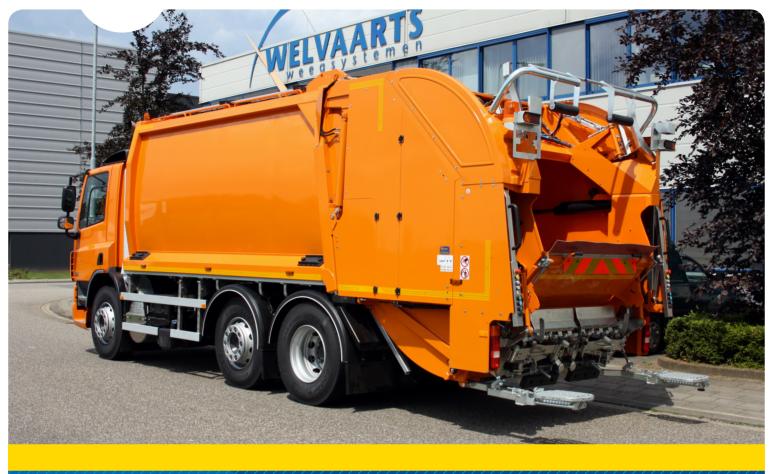

#### **WASTE COLLECTION - TOTAL BODY**

- SYSTEM FOR WEIGHING THE TOTAL BUILD UP
- EUROPEAN STANDARD APPROVED
- HIGH ACCURACY
- ADAPTABLE TO EVERY CHASSIS
  AND BUILD UP
- NETWORK CONNECTION

# APPROVED TOTAL BODY WEIGHING SYSTEM FOR REFUSE TRUCKS

# APPROVED TOTAL BODY WEIGHING SYSTEM FOR REFUSE TRUCKS

This system can weigh both, the waste from containers so well as hand loaded waste.

The advantage of this system is that during the collecting, the exact load from each customer can be determined and directly printed to a ticket/invoice.