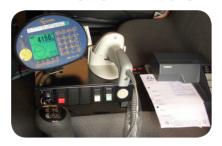

#### **HOW DOES IT WORK?**

Upon arrival the customer or location code can be entered into the computer or the location will be automatically determined based on GPS coordinates. The weighing system automatically does the first weighing. After emptying

the container the driver does a second weighing. The difference between first and second weighing is the loaded weight for this customer. The computer stores the weight together with other relevant information.

#### **DATA TRANSFER**

Weighing data can be stored together with other relevant information such as customer and container details. The data can be printed on to a weighing ticket and send into the cloud by an 3G/4G internet connection.