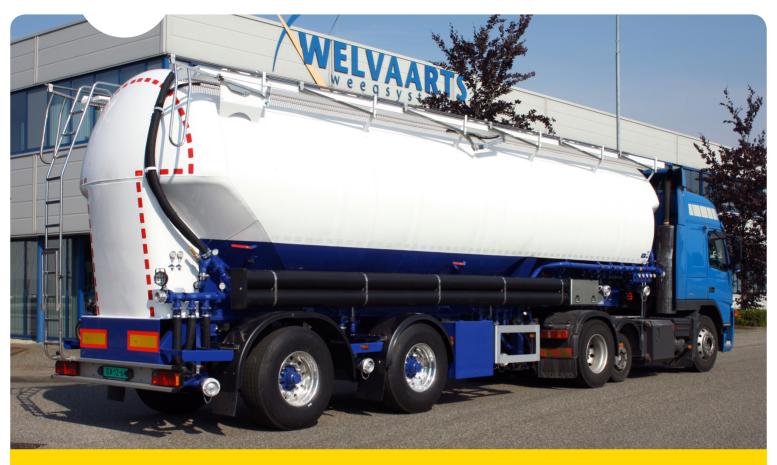

### **TANK/BULK TRANSPORT**

- SYSTEM FOR WEIGHING THE TOTAL BUILD UP BULK OR TANK
- EUROPEAN STANDARD APPROVED
- HIGH ACCURACY
- ADAPTABLE TO EVERY CHASSIS AND BUILD UP
- NETWORK CONNECTION

APPROVED TOTAL BODY WEIGHING SYSTEM FOR BULK OR TANK TRAILER

# APPROVED TOTAL BODY WEIGHING SYSTEM FOR BULK OR TANK TRAILER

The system weighs the loaded or unloaded product. For each customer the weighing system determines the (un)loaded weight. This (un)loaded weight can be directly printed on to a ticket or invoice. Another advantage of this system is that the truck can depart fully loaded! The operation is of course very simple.