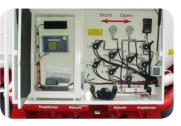

#### **HOW DOES IT WORK?**

Upon arrival the driver enters the customer or location code into the computer. The weighing system automatically does the first weighing. After (un)loading the bulk/tank the driver does a second weighing. The difference between

first and second weighing is the net loaded weight. The computer stores the weight.

#### **DATA TRANSFER**

Weighing data can be stored together with other relevant information such as customer and container details. The data can be

printed on to a weighing ticket and send into the cloud by an 3G/4G internet connection.